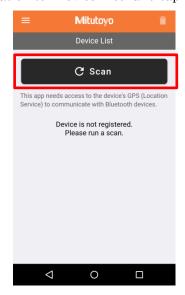

# 4.1. How to Register U-WAVE-TCB/U-WAVE-TMB

This section explains how to connect U-WAVEPAK-BM and U-WAVE-TCB/U-WAVE-TMB via Bluetooth.

You can register up to 3 of U-WAVE-TCB/U-WAVE-TMB.

- ① Turn on the power of the measuring instrument to which U-WAVE-TCB/U-WAVE-TMB.
- ② Change the display of the application to "Device List" and tap "Scan".

 $\ensuremath{{\odot}}$  When the following screen appears, press the DATA button (orange) of U-WAVE-TCB/U-WAVE-TMB.