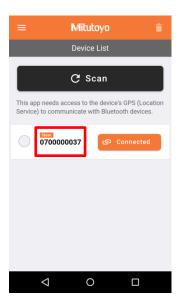

# 4.1. How to Register U-WAVE-TCB/U-WAVE-TMB

This section explains how to connect U-WAVEPAK-BM and U-WAVE-TCB/U-WAVE-TMB via Bluetooth.

You can register up to 3 of U-WAVE-TCB/U-WAVE-TMB.

- ① Turn on the power of the measuring instrument to which U-WAVE-TCB/U-WAVE-TMB.
- ② Change the display of the application to "Device List" and tap "Scan".

 $\ensuremath{{\odot}}$  When the following screen appears, press the DATA button (orange) of U-WAVE-TCB/U-WAVE-TMB.

# **Tips**

- -If you press the DATA button of U-WAVE-TCB/U-WAVE-TMB, the LED will flash orange.
- -Scanning continues for 15 seconds. Shows all U-WAVEs detected during the scan.

④ Make sure the device ID is displayed on the application screen.

Tap "Save" of the device ID you want to register, and when "Connecting" is displayed, press the DATA button of U-WAVE-TCB/U-WAVE-TMB again.

⑤ When the display of the application turns orange "Connected", the connection is completed.