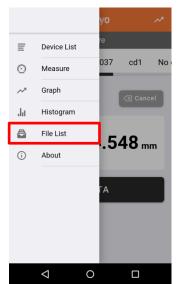

# 3. Screen Description

Tap the upper left of the start-up screen to select items on the display screen.

# ① Device List

You can register and delete U-WAVE-TCB/U-WAVE-TMB, confirm connection, and set devices.

## 2 Measure

You can display received measurements, request data, and reset data.

# 3 Graph

The measurement data log can be displayed graphically.

# 4 Histogram

The measurement data log can be displayed as a histogram.

# ⑤ File List

You can display the measurement data log file. You can delete and share files.

# 6 About

You can check the version of the application and change the decimal point display.