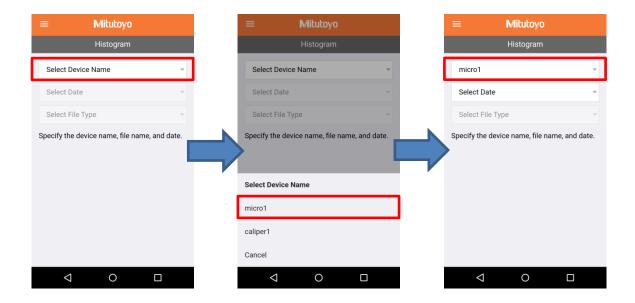

# 4.5. Histogram display

The acquired measurement data log can be displayed in a histogram.

① Tap the upper left of the display screen and tap "Histogram".

② When the "Histogram" screen appears, tap "Select Device Name" and select the device for which you want to display the histogram.

③ Tap "Select Data" and select the date of the measurement data log for which you want to display the histogram.

④ Tap "Select File Type" to select a file. Select to display the histogram.