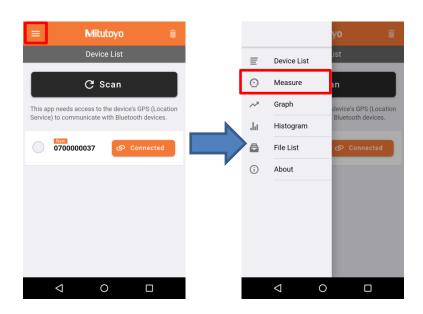

# 3. Screen Description

Tap the upper left of the start-up screen to select items on the display screen.

# ① Device List

You can register and delete U-WAVE-TCB/U-WAVE-TMB, confirm connection, and set devices.

## 2 Measure

You can display received measurements, request data, and reset data.

# 3 Graph

The measurement data log can be displayed graphically.

# 4 Histogram

The measurement data log can be displayed as a histogram.

# ⑤ File List

You can display the measurement data log file. You can delete and share files.

# 6 About

You can check the version of the application and change the decimal point display.