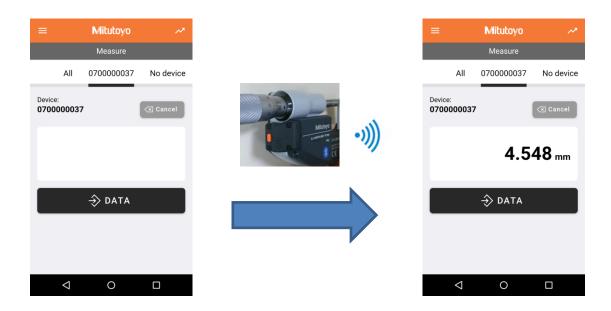

 $\ensuremath{{\odot}}$  When the following screen appears, press the DATA button (orange) of U-WAVE-TCB/U-WAVE-TMB.

# **Tips**

- -If you press the DATA button of U-WAVE-TCB/U-WAVE-TMB, the LED will flash orange.
- -Scanning continues for 15 seconds. Shows all U-WAVEs detected during the scan.

④ Make sure the device ID is displayed on the application screen.

Tap "Save" of the device ID you want to register, and when "Connecting" is displayed, press the DATA button of U-WAVE-TCB/U-WAVE-TMB again.

⑤ When the display of the application turns orange "Connected", the connection is completed.