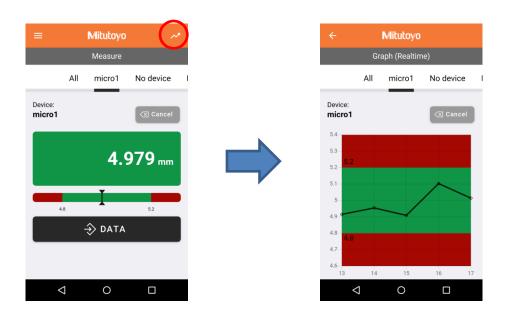

# 4.4. Graph Display

There are two types of graph display: "real-time display" and "Graph display of measurement data log".

# ■Real-time display

Tap the upper right on the "Measure" screen. A plot is added when measurement data is received.

- ■Graph display of measurement data log
  - ① Tap the upper left of the display screen and tap "Graph".

② When the "Graph" screen appears, tap "Select Device Name" and select the device you want to graph.

③ Tap "Select Date" and select the date of the measurement data log you want to graph.

④ Tap "Select File Type" to select a file. Select a file to display the graph.

Enter "Nominal Value", "Upper Limit", or "Lower Limit" and the tolerance range will be displayed on the graph.