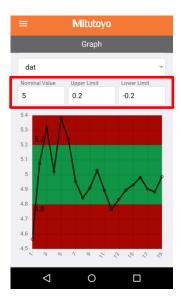

Enter "Nominal Value", "Upper Limit", or "Lower Limit" and the tolerance range will be displayed on the graph.

They are displayed in green when they are within the tolerance range and in red when they are outside the tolerance range.

If you have registered multiple entries, you can check them all on the "All" screen.