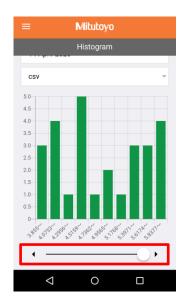

# 4.5. Histogram display

The acquired measurement data log can be displayed in a histogram.

① Tap the upper left of the display screen and tap "Histogram".

② When the "Histogram" screen appears, tap "Select Device Name" and select the device for which you want to display the histogram.

③ Tap "Select Data" and select the date of the measurement data log for which you want to display the histogram.

④ Tap "Select File Type" to select a file. Select to display the histogram.

# <u>Tips</u>

- •You can change the bins (X Axis) in the bar at the bottom of the histogram.
- $\cdot$ The histogram bins can be displayed in up to 10 segments.