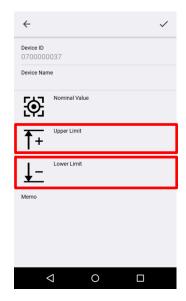

# 4.3. Setting Device Information (Device Name, Tolerance Determination)

You can set the device name, tolerance judgment and memo for the device registered in the application.

\*It is set only by the application. It is not set to the transmitter.

- ① Tap the upper left of the screen and select "Device List".
- ② Tap the device ID to set the device information.

③ The following setting screen appears.

④ Tap the blank of "Device Name" to enter the device name setting.

Please enter only Harf-width alphanumeric characters within 20 characters.

⑤ Tap the blank field of "Nominal Value" to enter the nominal value setting.

⑥ Tap the blanks "Upper Limit" and "Lower Limit" to enter the tolerance setting.