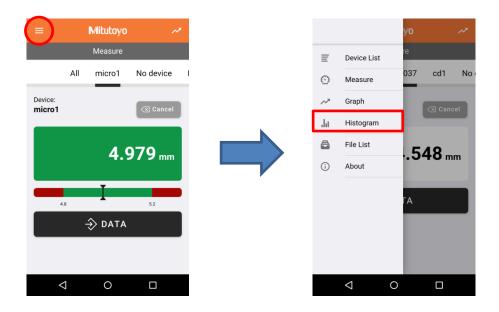

# 3. Screen Description

Tap the upper left of the start-up screen to select items on the display screen.

# 4 Histogram

The measurement data log can be displayed as a histogram.

# 4.5. Histogram display

The acquired measurement data log can be displayed in a histogram.

① Tap the upper left of the display screen and tap "Histogram".

② When the "Histogram" screen appears, tap "Select Device Name" and select the device for which you want to display the histogram.