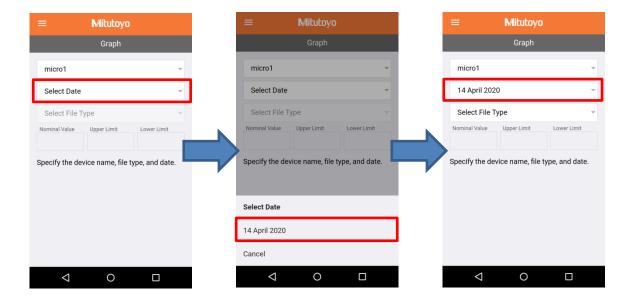

# ■Real-time display

Tap the upper right on the "Measure" screen. A plot is added when measurement data is received.

- ■Graph display of measurement data log
  - ① Tap the upper left of the display screen and tap "Graph".

② When the "Graph" screen appears, tap "Select Device Name" and select the device you want to graph.

③ Tap "Select Date" and select the date of the measurement data log you want to graph.

④ Tap "Select File Type" to select a file. Select a file to display the graph.