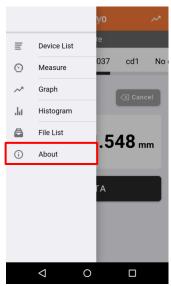

# 3. Screen Description

Tap the upper left of the start-up screen to select items on the display screen.

# ① Device List

You can register and delete U-WAVE-TCB/U-WAVE-TMB, confirm connection, and set devices.

## 2 Measure

You can display received measurements, request data, and reset data.

# 3 Graph

The measurement data log can be displayed graphically.

# 4 Histogram

The measurement data log can be displayed as a histogram.

# ⑤ File List

You can display the measurement data log file. You can delete and share files.

# 6 About

You can check the version of the application and change the decimal point display.