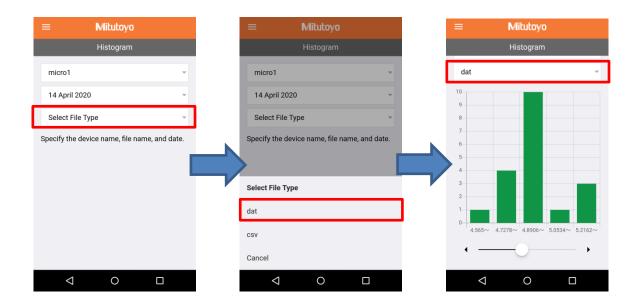

③ Tap "Select Data" and select the date of the measurement data log for which you want to display the histogram.

④ Tap "Select File Type" to select a file. Select to display the histogram.

# <u>Tips</u>

- •You can change the bins (X Axis) in the bar at the bottom of the histogram.
- $\cdot$ The histogram bins can be displayed in up to 10 segments.