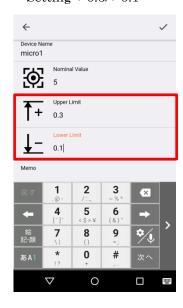

Please enter only Harf-width alphanumeric characters within 20 characters.

⑤ Tap the blank field of "Nominal Value" to enter the nominal value setting.

⑥ Tap the blanks "Upper Limit" and "Lower Limit" to enter the tolerance setting.

Setting  $\pm 0.2$ 

Setting + 0.3/+ 0.1

Tap the blank space of "Memo" to enter the memo setting.
You can enter up to 256 Full width characters. (No restricted characters)

The screen displayed in "Measure" changes when tolerance settings are made.