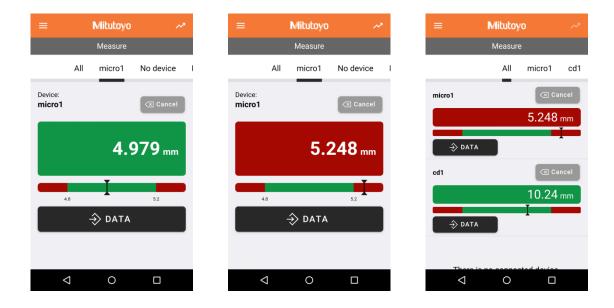

# 2 Reading method of measurement data

The measurement data sent from U-WAVE-TCB/U-WAVE-TMB can be viewed on the "Measure" screen

Tap the upper left of the application screen and tap "Measure".

The measurement data is displayed on the following screen and is displayed when the measurement data is received.

When multiple U-WAVE-TCB/U-WAVE-TMB are connected to the app, you can check the measurement values of all devices on the "All" screen. If no device is registered, "No connected device" is displayed.

Setting  $\pm 0.2$ 

Setting + 0.3/+ 0.1

Tap the blank space of "Memo" to enter the memo setting.
You can enter up to 256 Full width characters. (No restricted characters)

The screen displayed in "Measure" changes when tolerance settings are made.

They are displayed in green when they are within the tolerance range and in red when they are outside the tolerance range.

If you have registered multiple entries, you can check them all on the "All" screen.