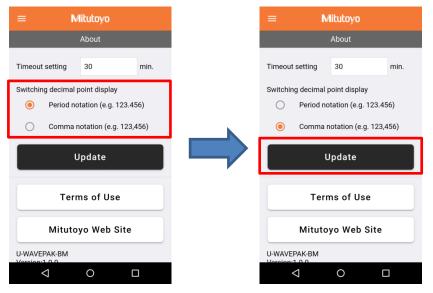

# <u>Tips</u>

The display of the decimal point can be changed as follows.

① Tap the upper left of the application screen and select "About".

② Select the format of decimal point display in "Switching decimal point display", and tap "Update".

③ The display of the decimal point will be changed as shown below.