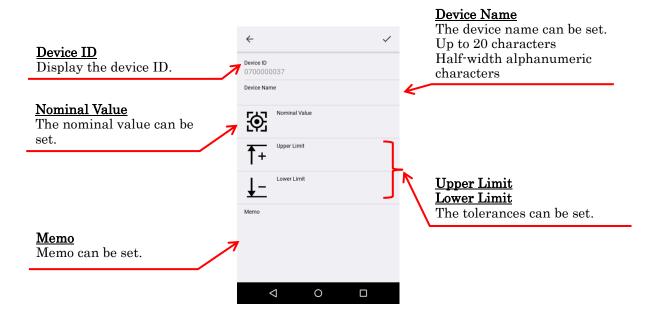

# 4.3. Setting Device Information (Device Name, Tolerance Determination)

You can set the device name, tolerance judgment and memo for the device registered in the application.

\*It is set only by the application. It is not set to the transmitter.

- ① Tap the upper left of the screen and select "Device List".
- ② Tap the device ID to set the device information.

③ The following setting screen appears.

④ Tap the blank of "Device Name" to enter the device name setting.

Please enter only Harf-width alphanumeric characters within 20 characters.

⑤ Tap the blank field of "Nominal Value" to enter the nominal value setting.

⑥ Tap the blanks "Upper Limit" and "Lower Limit" to enter the tolerance setting.

Setting  $\pm 0.2$ 

Setting + 0.3/+ 0.1

Tap the blank space of "Memo" to enter the memo setting.
You can enter up to 256 Full width characters. (No restricted characters)

The screen displayed in "Measure" changes when tolerance settings are made.