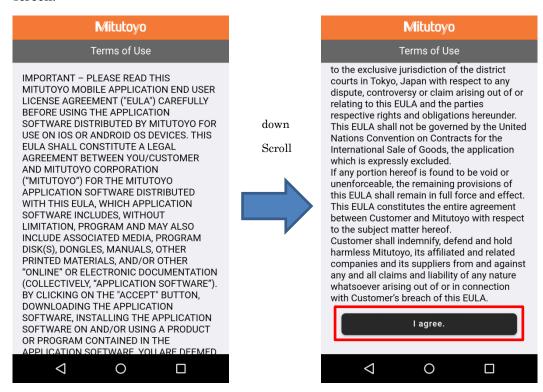

# 2. Starting "U-WAVEPAK-BM"

① Tap 'U-WAVEPAK-BM' to start the application.

- ② Enable access to location information.
- \*According to Google's specifications, the Android OS requires permission to access location information during Bluetooth communication.
- ③ After checking the terms of use, please agree by clicking the consent button at the bottom of the screen.

④ The activation is complete when the following screen appears.