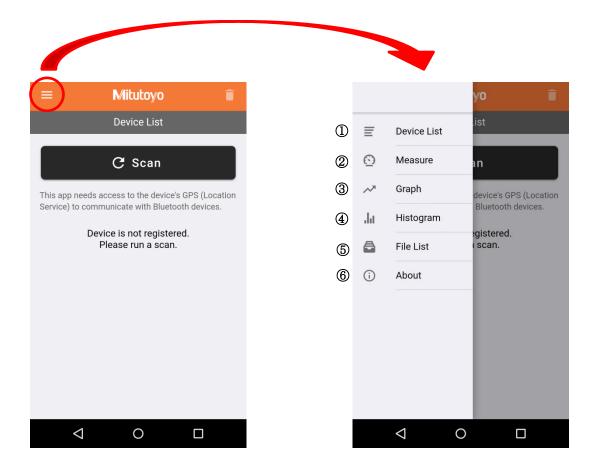

# 3. Screen Description

Tap the upper left of the start-up screen to select items on the display screen.

# ① Device List

You can register and delete U-WAVE-TCB/U-WAVE-TMB, confirm connection, and set devices.

## 2 Measure

You can display received measurements, request data, and reset data.

# 3 Graph

The measurement data log can be displayed graphically.

# 4 Histogram

The measurement data log can be displayed as a histogram.

# ⑤ File List

You can display the measurement data log file. You can delete and share files.

# 6 About

You can check the version of the application and change the decimal point display.