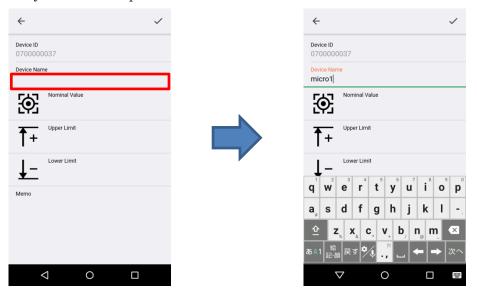

- ① Tap the upper left of the screen and select "Device List".
- ② Tap the device ID to set the device information.

③ The following setting screen appears.

④ Tap the blank of "Device Name" to enter the device name setting.

Please enter only Harf-width alphanumeric characters within 20 characters.

⑤ Tap the blank field of "Nominal Value" to enter the nominal value setting.

⑥ Tap the blanks "Upper Limit" and "Lower Limit" to enter the tolerance setting.