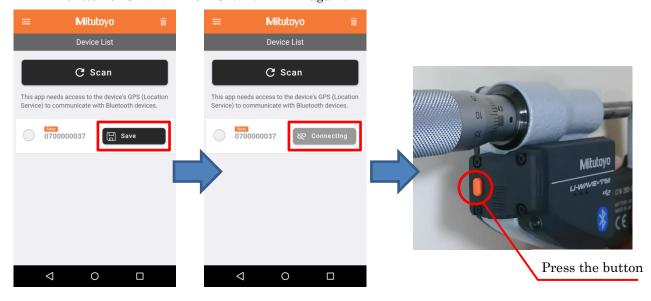

# **Tips**

- -If you press the DATA button of U-WAVE-TCB/U-WAVE-TMB, the LED will flash orange.
- -Scanning continues for 15 seconds. Shows all U-WAVEs detected during the scan.

④ Make sure the device ID is displayed on the application screen.

Tap "Save" of the device ID you want to register, and when "Connecting" is displayed, press the DATA button of U-WAVE-TCB/U-WAVE-TMB again.

⑤ When the display of the application turns orange "Connected", the connection is completed.