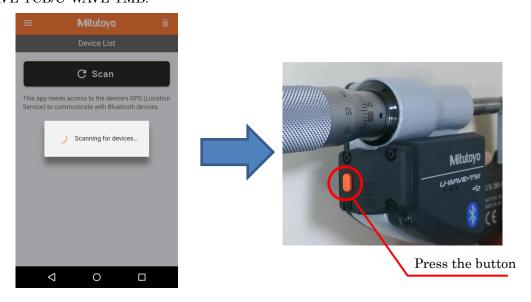

 $\ensuremath{{\odot}}$  When the following screen appears, press the DATA button (orange) of U-WAVE-TCB/U-WAVE-TMB.

# **Tips**

- -If you press the DATA button of U-WAVE-TCB/U-WAVE-TMB, the LED will flash orange.
- -Scanning continues for 15 seconds. Shows all U-WAVEs detected during the scan.

④ Make sure the device ID is displayed on the application screen.