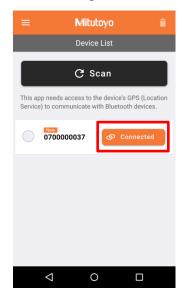

Tap "Save" of the device ID you want to register, and when "Connecting" is displayed, press the DATA button of U-WAVE-TCB/U-WAVE-TMB again.

⑤ When the display of the application turns orange "Connected", the connection is completed.

<sup>\*</sup>The U-WAVE-TCB/U-WAVE-TMB LED lights green when the connection is complete. Also, the buzzer sounds when the type is buzzer.