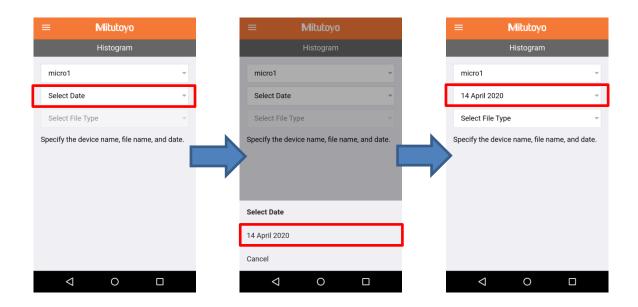

③ Tap "Select Data" and select the date of the measurement data log for which you want to display the histogram.

④ Tap "Select File Type" to select a file. Select to display the histogram.