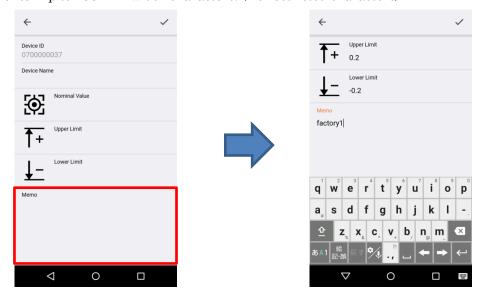

Setting  $\pm 0.2$ 

Setting + 0.3/+ 0.1

Tap the blank space of "Memo" to enter the memo setting.
You can enter up to 256 Full width characters. (No restricted characters)

The screen displayed in "Measure" changes when tolerance settings are made.