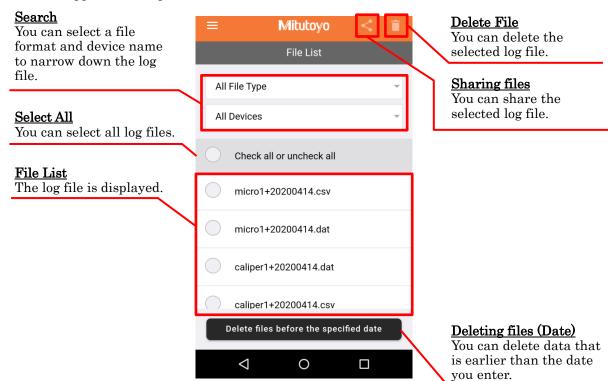

# 4.6. File List

You can check the log file of the data measured by the application. You can also share and delete files.

① Tap the upper left of the display screen and select "File List".

② A file list appears. Each part is described below.

# Tips

-The measurement data log file is created in "Date + Device Name". Changing the device name creates a new file.

-The date is in the format "YYYYMMDD".

-The "csv" file is saved in the form of double quotes for strings and commas for delimiters.

# ⑤ File List

You can display the measurement data log file. You can delete and share files.