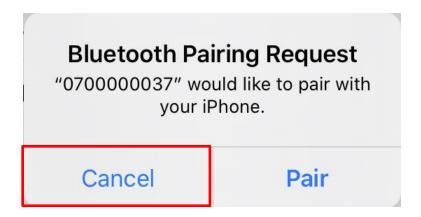

# Caution

- -If you connect directly to the OS of your smartphone or tablet, the device ID does not appear in the application. Disconnect from the OS before registering.
- -In case of iOS, the following dialog may be displayed according to the specification of Apple. Select "Return" to use the application. If you select "pairing", please deregister the device from the OS setting screen and register again with the application.