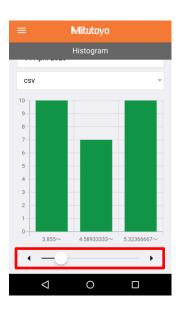

# 4.5. Histogram display

The acquired measurement data log can be displayed in a histogram.

① Tap the upper left of the display screen and tap "Histogram".

② When the "Histogram" screen appears, tap "Select Device Name" and select the device for which you want to display the histogram.

③ Tap "Select Data" and select the date of the measurement data log for which you want to display the histogram.

④ Tap "Select File Type" to select a file. Select to display the histogram.

# <u>Tips</u>

- •You can change the bins (X Axis) in the bar at the bottom of the histogram.
- $\cdot$ The histogram bins can be displayed in up to 10 segments.