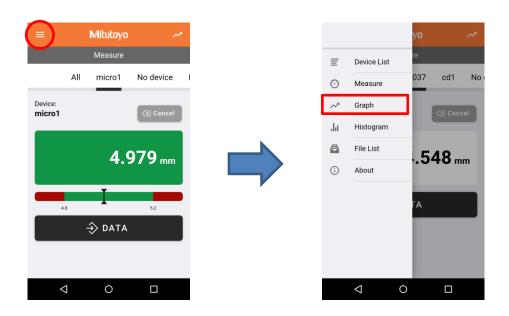

# 3. Screen Description

Tap the upper left of the start-up screen to select items on the display screen.

# ① Device List

You can register and delete U-WAVE-TCB/U-WAVE-TMB, confirm connection, and set devices.

## 2 Measure

You can display received measurements, request data, and reset data.

# 3 Graph

The measurement data log can be displayed graphically.

# 4 Histogram

The measurement data log can be displayed as a histogram.

# ⑤ File List

You can display the measurement data log file. You can delete and share files.

# 6 About

You can check the version of the application and change the decimal point display.