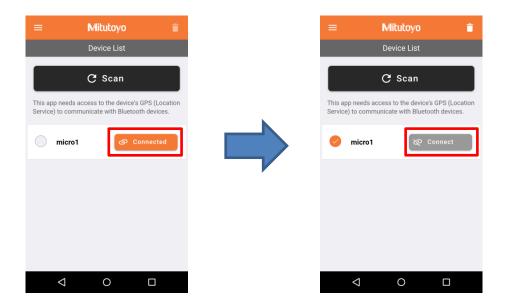

# ■Method of disconnecting communication

Tap "Connected" (orange) to disconnect.

To reconnect, tap "Connect" and press the DATA button (orange) on the transmitter.