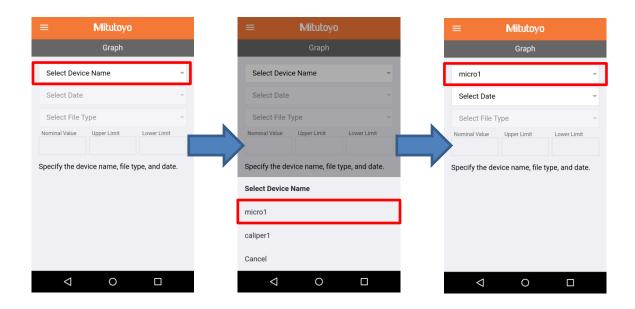

# ■Real-time display

Tap the upper right on the "Measure" screen. A plot is added when measurement data is received.

- ■Graph display of measurement data log
  - ① Tap the upper left of the display screen and tap "Graph".

② When the "Graph" screen appears, tap "Select Device Name" and select the device you want to graph.

③ Tap "Select Date" and select the date of the measurement data log you want to graph.

④ Tap "Select File Type" to select a file. Select a file to display the graph.