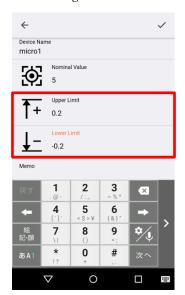

Please enter only Harf-width alphanumeric characters within 20 characters.

⑤ Tap the blank field of "Nominal Value" to enter the nominal value setting.

⑥ Tap the blanks "Upper Limit" and "Lower Limit" to enter the tolerance setting.

Setting  $\pm 0.2$ 

Setting + 0.3/+ 0.1

Tap the blank space of "Memo" to enter the memo setting.
You can enter up to 256 Full width characters. (No restricted characters)

The screen displayed in "Measure" changes when tolerance settings are made.