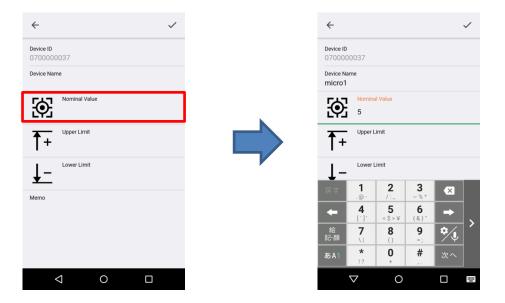

Please enter only Harf-width alphanumeric characters within 20 characters.

⑤ Tap the blank field of "Nominal Value" to enter the nominal value setting.

⑥ Tap the blanks "Upper Limit" and "Lower Limit" to enter the tolerance setting.

Setting  $\pm 0.2$ 

Setting + 0.3/+ 0.1

Tap the blank space of "Memo" to enter the memo setting.
You can enter up to 256 Full width characters. (No restricted characters)

The screen displayed in "Measure" changes when tolerance settings are made.