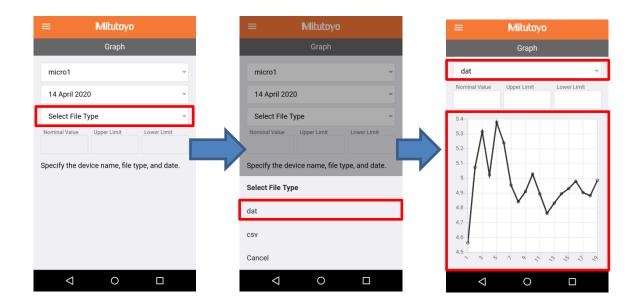

② When the "Graph" screen appears, tap "Select Device Name" and select the device you want to graph.

③ Tap "Select Date" and select the date of the measurement data log you want to graph.

④ Tap "Select File Type" to select a file. Select a file to display the graph.

# **Tips**

•You can change the scale of the graph by pinching in and pinching out.