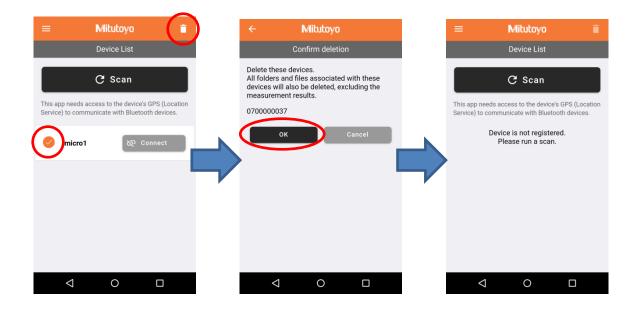

# ■How to unregister

Check the device you want to unregister and tap the upper right of the display screen. Press "OK" on the confirmation screen to cancel the device registration.