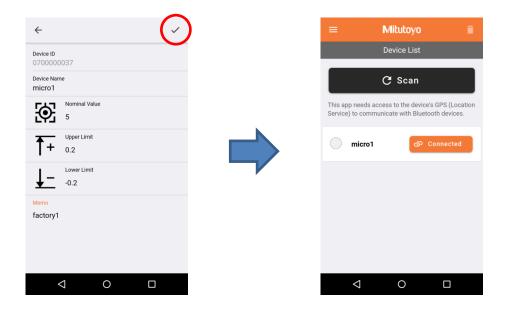

# 4.1. How to Register U-WAVE-TCB/U-WAVE-TMB

This section explains how to connect U-WAVEPAK-BM and U-WAVE-TCB/U-WAVE-TMB via Bluetooth.

You can register up to 3 of U-WAVE-TCB/U-WAVE-TMB.

- ① Turn on the power of the measuring instrument to which U-WAVE-TCB/U-WAVE-TMB.
- ② Change the display of the application to "Device List" and tap "Scan".

 $\ensuremath{{\odot}}$  When the following screen appears, press the DATA button (orange) of U-WAVE-TCB/U-WAVE-TMB.

# **Tips**

- -If you press the DATA button of U-WAVE-TCB/U-WAVE-TMB, the LED will flash orange.
- -Scanning continues for 15 seconds. Shows all U-WAVEs detected during the scan.

④ Make sure the device ID is displayed on the application screen.

Tap "Save" of the device ID you want to register, and when "Connecting" is displayed, press the DATA button of U-WAVE-TCB/U-WAVE-TMB again.

⑤ When the display of the application turns orange "Connected", the connection is completed.

# 4.3. Setting Device Information (Device Name, Tolerance Determination)

You can set the device name, tolerance judgment and memo for the device registered in the application.

\*It is set only by the application. It is not set to the transmitter.

- ① Tap the upper left of the screen and select "Device List".
- ② Tap the device ID to set the device information.

③ The following setting screen appears.

④ Tap the blank of "Device Name" to enter the device name setting.