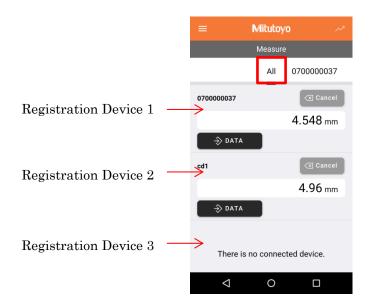

# 2 Reading method of measurement data

The measurement data sent from U-WAVE-TCB/U-WAVE-TMB can be viewed on the "Measure" screen

Tap the upper left of the application screen and tap "Measure".

The measurement data is displayed on the following screen and is displayed when the measurement data is received.

When multiple U-WAVE-TCB/U-WAVE-TMB are connected to the app, you can check the measurement values of all devices on the "All" screen. If no device is registered, "No connected device" is displayed.